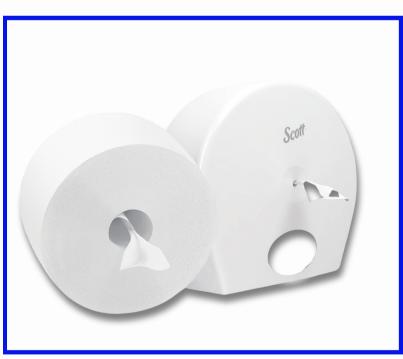

## 06516 Scott Control TWIN Center Pull Bathroom Tissue 12's x 250m

**Dispenser Code: 7186** 