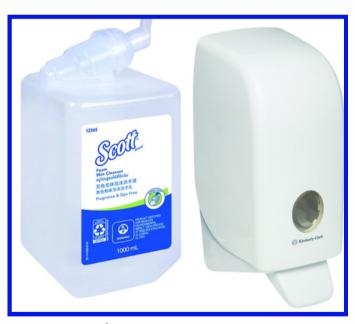

### 12552 Scott Luxury Foam Soap with Moisturizers 1000ml





Dispenser Code: 69480





## 11554 Scott Antibacterial Foam Soap w/ Moist 1000ml





Dispenser Code: 69480





#### 12565 Scott Foam Soap Fragrance and Dye Free 1000ml





Dispenser Code: 69480





### 6593 Scott Control Alcohol Foam Hand Sanitizer 1200ml





Dispenser Code: 92147





### 86225 Scott Printed Slimroll Towel Airflex, Core Plug 6's x 176m





**Dispenser Code: 7955** 





# 27011 Scott Control Towel Standard 22pkts x 160's





Dispenser Code: 70240





# 28610 Scott Multifold Paper Towels White 1-Ply 16pkts x 250's





Dispenser Code: 70220 / 70230





### 06402 Scott Hygienic Bathroom Tissue 75 pkts x 300's x 2 ply





Dispenser Code: 69460





## 06515 Scott Control Center Pull Bathroom Tissue 9's x 350m





**Dispenser Code: 7046** 





## 06516 Scott Control TWIN Center Pull Bathroom Tissue 12's x 250m





**Dispenser Code: 7186** 





#### 01005 Scott Hand Roll Towel 6's x 305m





Dispenser Code: 71810