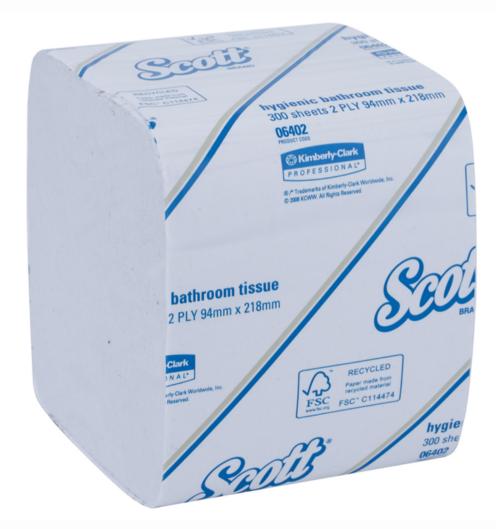

### 06402 Scott Hygienic Bathroom Tissue 75 pkts x 300's x 2 ply

Dispenser Code: 69460