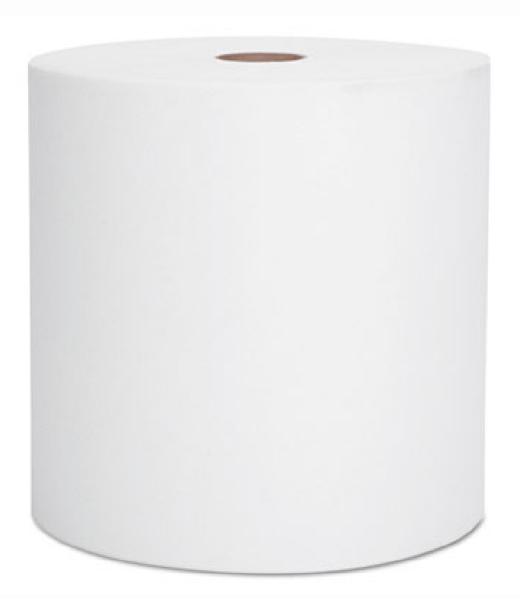

Foam Soap Fragrance and Dye Free 1000ml





Dispenser Code: 69480





### 6593 Scott Control Alcohol Foam Hand Sanitizer 1200ml





Dispenser Code: 92147





### 86225 Scott Printed Slimroll Towel Airflex, Core Plug 6's x 176m





**Dispenser Code: 7955** 





# 27011 Scott Control Towel Standard 22pkts x 160's





Dispenser Code: 70240





# 28610 Scott Multifold Paper Towels White 1-Ply 16pkts x 250's





Dispenser Code: 70220 / 70230





### 06402 Scott Hygienic Bathroom Tissue 75 pkts x 300's x 2 ply





Dispenser Code: 69460





## 06515 Scott Control Center Pull Bathroom Tissue 9's x 350m





**Dispenser Code: 7046** 





## 06516 Scott Control TWIN Center Pull Bathroom Tissue 12's x 250m





**Dispenser Code: 7186** 





#### 01005 Scott Hand Roll Towel 6's x 305m





Dispenser Code: 71810