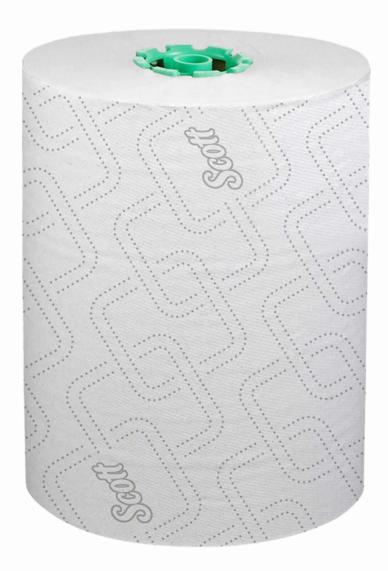

### 86225 Scott Printed Slimroll Towel Airflex, Core Plug 6's x 176m

**Dispenser Code: 7955** 