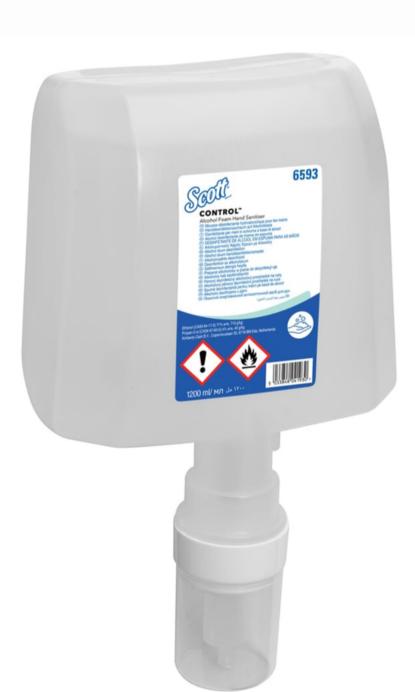

### 6593 Scott Control Alcohol Foam Hand Sanitizer 1200ml

Dispenser Code: 92147