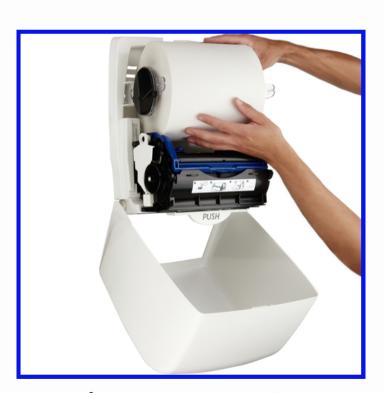

### 86225 Scott Printed Slimroll Towel Airflex, Core Plug 6's x 176m

**Dispenser Code: 7955** 