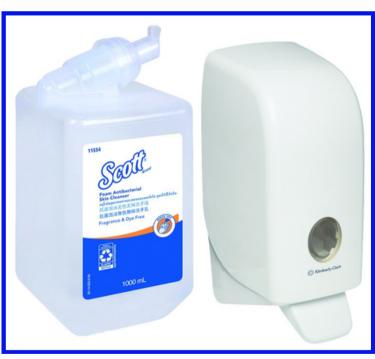

### 12552 Scott Luxury Foam Soap with Moisturizers 1000ml





Dispenser Code: 69480





## 11554 Scott Antibacterial Foam Soap w/ Moist 1000ml





Dispenser Code: 69480





#### 12565 Scott Foam Soap Fragrance and Dye Free 1000ml





Dispenser Code: 69480





### 6593 Scott Control Alcohol Foam Hand Sanitizer 1200ml





Dispenser Code: 92147





### 86225 Scott Printed Slimroll Towel Airflex, Core Plug 6's x 176m





**Dispenser Code: 7955** 





# 27011 Scott Control Towel Standard 22pkts x 160's





Dispenser Code: 70240





# 28610 Scott Multifold Paper Towels White 1-Ply 16pkts x 250's





Dispenser Code: 70220 / 70230





### 06402 Scott Hygienic Bathroom Tissue 75 pkts x 300's x 2 ply





Dispenser Code: 69460





## 06515 Scott Control Center Pull Bathroom Tissue 9's x 350m





**Dispenser Code: 7046** 





## 06516 Scott Control TWIN Center Pull Bathroom Tissue 12's x 250m





**Dispenser Code: 7186**