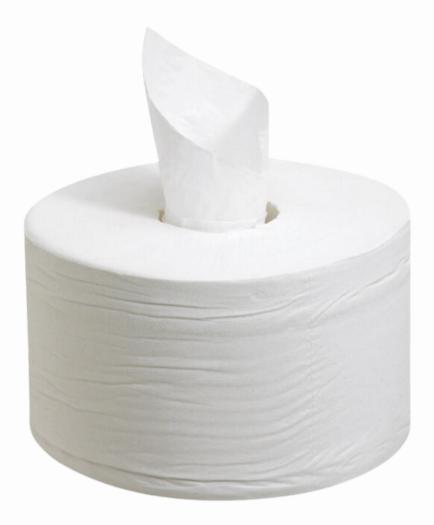

## 06515 Scott Control Center Pull Bathroom Tissue 9's x 350m

**Dispenser Code: 7046** 