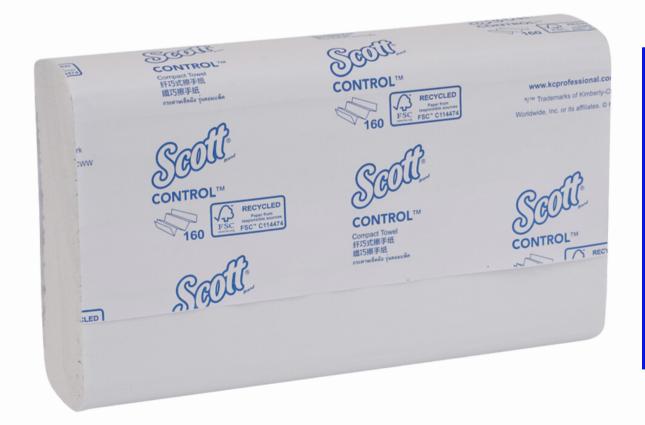

### 12552 Scott Luxury Foam Soap with Moisturizers 1000ml





Dispenser Code: 69480





## 11554 Scott Antibacterial Foam Soap w/ Moist 1000ml





Dispenser Code: 69480





#### 12565 Scott Foam Soap Fragrance and Dye Free 1000ml





Dispenser Code: 69480





### 6593 Scott Control Alcohol Foam Hand Sanitizer 1200ml





Dispenser Code: 92147





### 86225 Scott Printed Slimroll Towel Airflex, Core Plug 6's x 176m





**Dispenser Code: 7955** 





# 27011 Scott Control Towel Standard 22pkts x 160's





Dispenser Code: 70240





# 28610 Scott Multifold Paper Towels White 1-Ply 16pkts x 250's





Dispenser Code: 70220 / 70230





### 06402 Scott Hygienic Bathroom Tissue 75 pkts x 300's x 2 ply





Dispenser Code: 69460





## 06515 Scott Control Center Pull Bathroom Tissue 9's x 350m





**Dispenser Code: 7046** 





## 06516 Scott Control TWIN Center Pull Bathroom Tissue 12's x 250m





**Dispenser Code: 7186** 





#### 01005 Scott Hand Roll Towel 6's x 305m





Dispenser Code: 71810