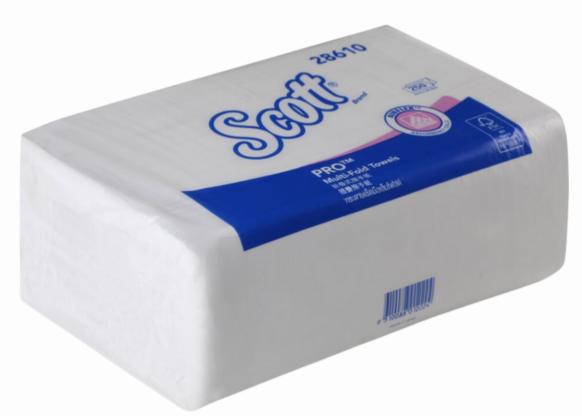

# 28610 Scott Multifold Paper Towels White 1-Ply 16pkts x 250's

Dispenser Code: 70220 / 70230