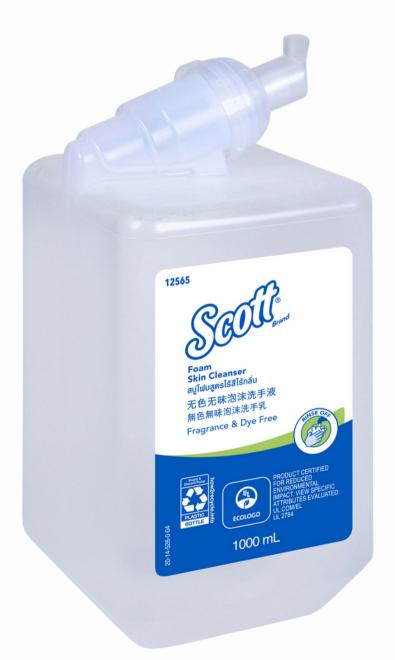

### 12552 Scott Luxury Foam Soap with Moisturizers 1000ml





Dispenser Code: 69480





## 11554 Scott Antibacterial Foam Soap w/ Moist 1000ml





Dispenser Code: 69480





#### 12565 Scott Foam Soap Fragrance and Dye Free 1000ml





Dispenser Code: 69480





### 6593 Scott Control Alcohol Foam Hand Sanitizer 1200ml





Dispenser Code: 92147





### 86225 Scott Printed Slimroll Towel Airflex, Core Plug 6's x 176m





**Dispenser Code: 7955** 





# 27011 Scott Control Towel Standard 22pkts x 160's





Dispenser Code: 70240





# 28610 Scott Multifold Paper Towels White 1-Ply 16pkts x 250's





Dispenser Code: 70220 / 70230





### 06402 Scott Hygienic Bathroom Tissue 75 pkts x 300's x 2 ply





Dispenser Code: 69460





## 06515 Scott Control Center Pull Bathroom Tissue 9's x 350m





**Dispenser Code: 7046** 





## 06516 Scott Control TWIN Center Pull Bathroom Tissue 12's x 250m





**Dispenser Code: 7186** 





#### 01005 Scott Hand Roll Towel 6's x 305m





Dispenser Code: 71810