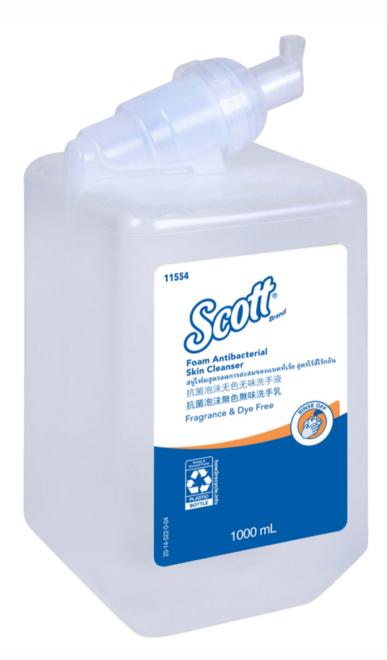

### 12552 Scott Luxury Foam Soap with Moisturizers 1000ml





Dispenser Code: 69480





## 11554 Scott Antibacterial Foam Soap w/ Moist 1000ml





Dispenser Code: 69480





#### 12565 Scott Foam Soap Fragrance and Dye Free 1000ml





Dispenser Code: 69480





### 6593 Scott Control Alcohol Foam Hand Sanitizer 1200ml





Dispenser Code: 92147





### 86225 Scott Printed Slimroll Towel Airflex, Core Plug 6's x 176m





**Dispenser Code: 7955** 





# 27011 Scott Control Towel Standard 22pkts x 160's





Dispenser Code: 70240





# 28610 Scott Multifold Paper Towels White 1-Ply 16pkts x 250's





Dispenser Code: 70220 / 70230





### 06402 Scott Hygienic Bathroom Tissue 75 pkts x 300's x 2 ply





Dispenser Code: 69460





## 06515 Scott Control Center Pull Bathroom Tissue 9's x 350m





**Dispenser Code: 7046** 





## 06516 Scott Control TWIN Center Pull Bathroom Tissue 12's x 250m





**Dispenser Code: 7186**