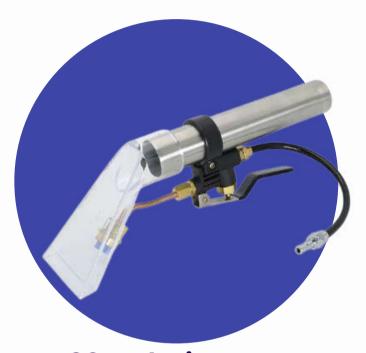

### Vacuum Cleaner Accessories

Stainless Steel Industrial Vacuum Buckle

Vacuum Buckle

(9.2cm/19cm) Transparent

(9.2cm/19cm) Transparent Sofa and Carpet Extractor w/ 20.8cm Steel Pipe

Suction Head Bucket Clip for BF 502