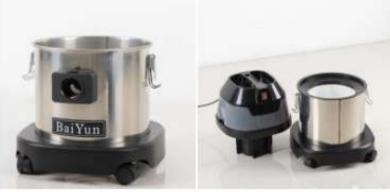

## BY500 Wet Dry Vacuum Cleaner 15L

- Function: Wet & Dry
- Power: 1300W
- Voltage: 220
- Capacity: 15L
- Cable Length: 5M
- Vacuum: 2000mmH20