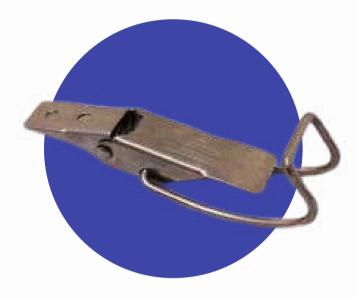

### Vacuum Cleaner Accessories

Stainless Steel Industrial Vacuum Buckle

Vacuum Buckle

(9.2cm/19cm) Transparent

(9.2cm/19cm) Transparent Sofa and Carpet Extractor w/ 20.8cm Steel Pipe

Suction Head Bucket Clip for BF 502