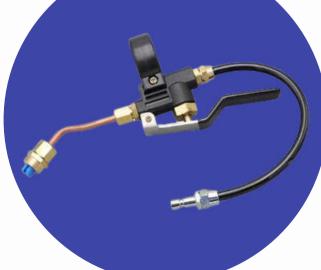

### Vacuum Cleaner Accessories

19cm Plastic Extractor Head with Sprayer

9.2cm Plastic Extractor Head with Sprayer

Sprayer Switch for Wet/Dry/Vacuum