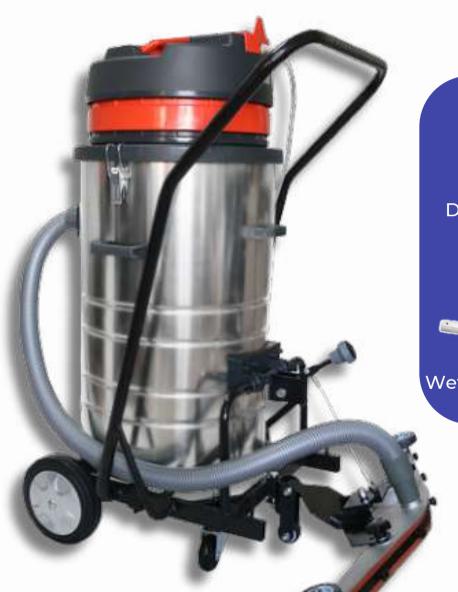

## BF585-T 3 Motor Wet Dry Vacuum Cleaner 80L

- Complete Accessories
- Water Proof Switch
- Stainless Steel Tank
- With Rear Squeegee
- Air Flow: 120/LS
- Power: 3000W
- Voltage: 220-240V