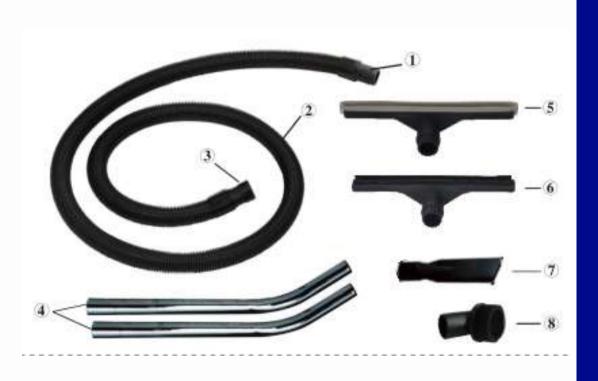

### Vacuum Cleaner Parts

Motor of Wet&Dry Vacuum

For BY788A, BY501, BF583A Power: 1000W/1500W Accessories of Wet&Dry Vacuum 30L/80L/90L