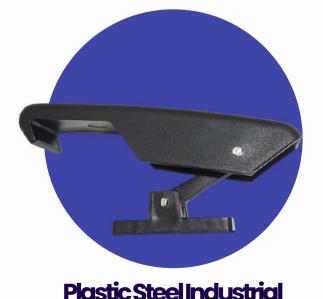

### Vacuum Cleaner Accessories

Stainless Steel Industrial Vacuum Buckle

Vacuum Buckle

(9.2cm/19cm) Transparent

(9.2cm/19cm) Transparent Sofa and Carpet Extractor w/ 20.8cm Steel Pipe

Suction Head Bucket Clip for BF 502