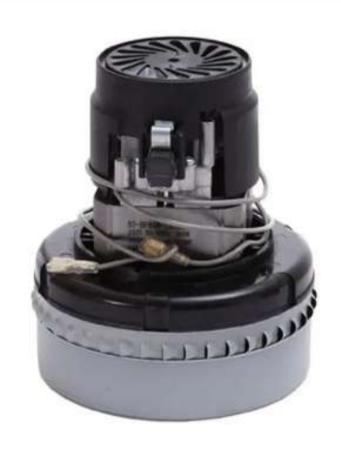

### Vacuum Cleaner Parts

Motor of Wet&Dry Vacuum

For BY788A, BY501, BF583A Power: 1000W/1500W Accessories of Wet&Dry Vacuum 30L/80L/90L