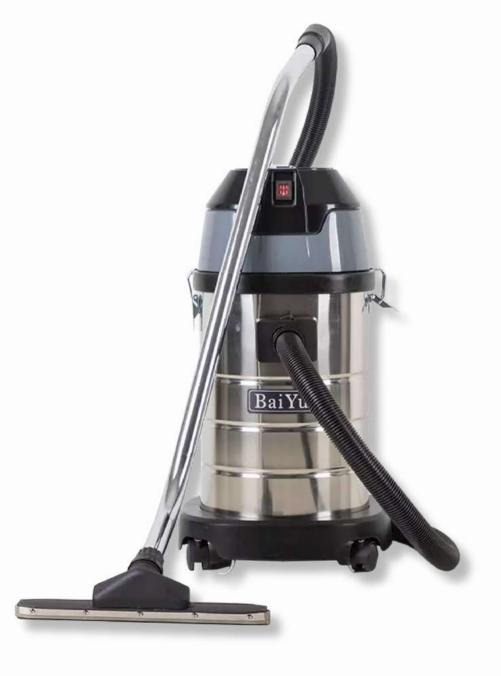

# BY501 Wet/Dry Vacuum Cleaner 30L

- Function: Wet & Dry
- Power: 1500W
- Voltage: 200-240v
- Capacity: 30L
- Cable Length: 5M
- Vacuum: 2000mmH20