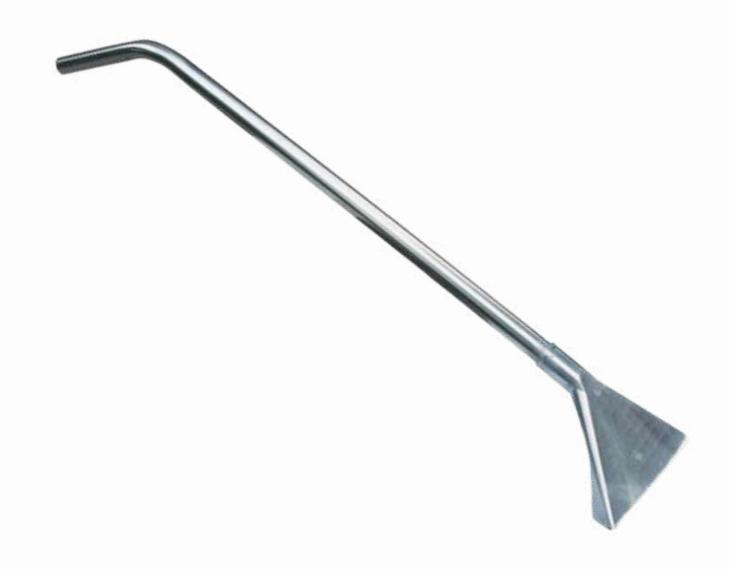

Cleaner 15L





• Function: Dry

Power: 1300W

• Voltage: 220-240

Capacity: 15L

Metal Tube: Telescopic

• Vacuum: 2000mmH2O

• Noise: 55dB







## BY500 Wet Dry Vacuum Cleaner 15L







- Function: Wet & Dry
- Power: 1300W
- Voltage: 220
- Capacity: 15L
- Cable Length: 5M
- Vacuum: 2000mmH20







# BY501 Wet/Dry Vacuum Cleaner 30L







- Function: Wet & Dry
- Power: 1500W
- Voltage: 200-240v
- Capacity: 30L
- Cable Length: 5M
- Vacuum: 2000mmH20







## BF585-T 3 Motor Wet Dry Vacuum Cleaner 80L





- Complete Accessories
- Water Proof Switch
- Stainless Steel Tank
- With Rear Squeegee
- Air Flow: 120/LS
- Power: 3000W
- Voltage: 220-240V







## BF583A 2-Motor Wet/Dry Vacuum Cleaner 90L



https://ezeegroups.com/ezeeclean





# AF09001 Wet Vacuum Tool (38mmTube Diameter)









### Vacuum Cleaner Parts





Motor of Wet&Dry Vacuum

For BY788A, BY501, BF583A Power: 1000W/1500W Accessories of Wet&Dry Vacuum 30L/80L/90L







### Vacuum Cleaner Accessories



19cm Plastic Extractor Head with Sprayer



9.2cm Plastic Extractor Head with Sprayer



Sprayer Switch for Wet/Dry/Vacuum







### Vacuum Cleaner Accessories



Stainless Steel Industrial Vacuum Buckle



Vacuum Buckle

(9.2cm/19cm) Transparent

(9.2cm/19cm) Transparent Sofa and Carpet Extractor w/ 20.8cm Steel Pipe



Suction Head Bucket Clip for BF 502







### Filter for Wet & Dry Vacuum 30L