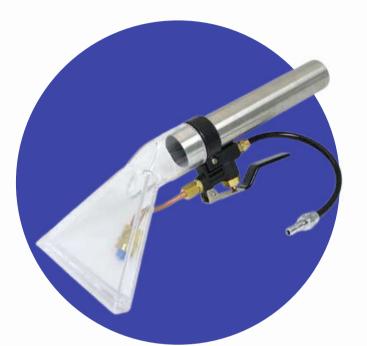

### Vacuum Cleaner Accessories

Stainless Steel Industrial Vacuum Buckle

Vacuum Buckle

(9.2cm/19cm) Transparent

(9.2cm/19cm) Transparent Sofa and Carpet Extractor w/ 20.8cm Steel Pipe

Suction Head Bucket Clip for BF 502