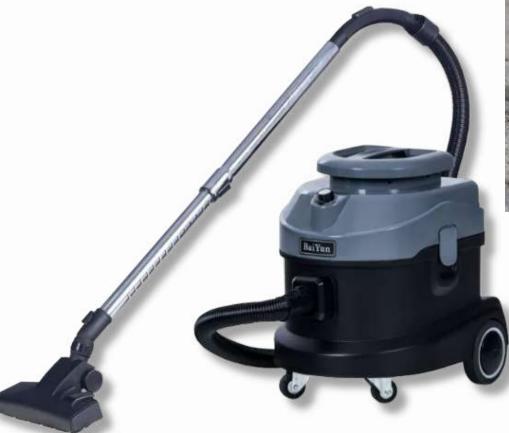

## BY788A Silent Dry Vacuum Cleaner 15L

• Function: Dry

Power: 1300W

• Voltage: 220-240

Capacity: 15L

Metal Tube: Telescopic

• Vacuum: 2000mmH2O

• Noise: 55dB