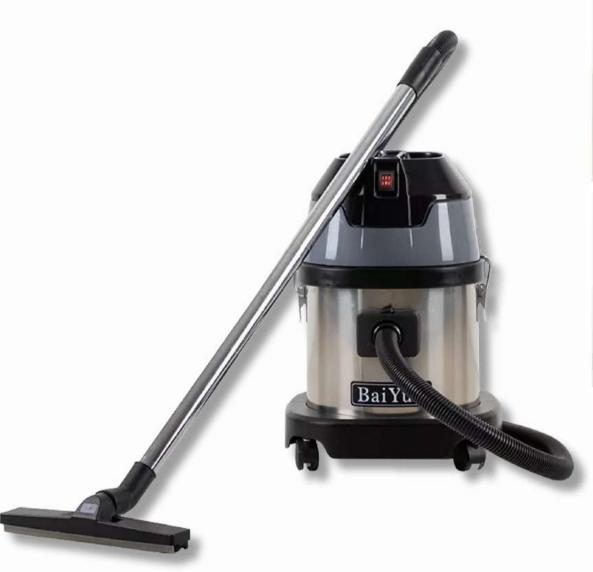

## BY500 Wet Dry Vacuum Cleaner 15L

- Function: Wet & Dry
- Power: 1300W
- Voltage: 220
- Capacity: 15L
- Cable Length: 5M
- Vacuum: 2000mmH20