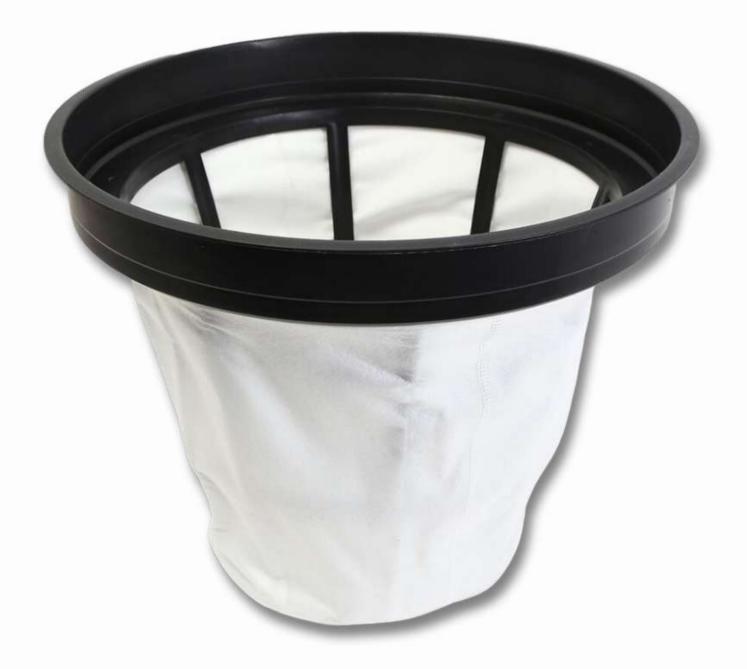

r Squeegee
- Air Flow: 120/LS
- Power: 3000W
- Voltage: 220-240V







## BF583A 2-Motor Wet/Dry Vacuum Cleaner 90L



https://ezeegroups.com/ezeeclean





# AF09001 Wet Vacuum Tool (38mmTube Diameter)









### Vacuum Cleaner Parts





Motor of Wet&Dry Vacuum

For BY788A, BY501, BF583A Power: 1000W/1500W Accessories of Wet&Dry Vacuum 30L/80L/90L







### Vacuum Cleaner Accessories



19cm Plastic Extractor Head with Sprayer



9.2cm Plastic Extractor Head with Sprayer



Sprayer Switch for Wet/Dry/Vacuum







### Vacuum Cleaner Accessories



Stainless Steel Industrial Vacuum Buckle



Vacuum Buckle

(9.2cm/19cm) Transparent

(9.2cm/19cm) Transparent Sofa and Carpet Extractor w/ 20.8cm Steel Pipe



Suction Head Bucket Clip for BF 502







### Filter for Wet & Dry Vacuum 30L