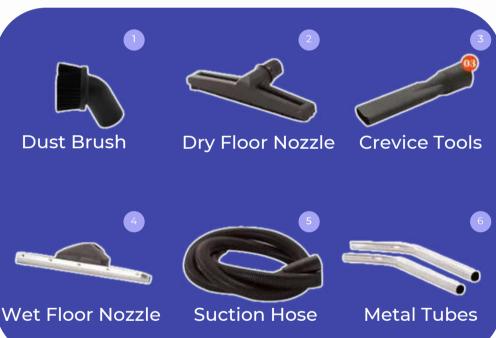

### Vacuum Cleaner Parts

Motor of Wet&Dry Vacuum

For BY788A, BY501, BF583A Power: 1000W/1500W Accessories of Wet&Dry Vacuum 30L/80L/90L

### Vacuum Cleaner Accessories

19cm Plastic Extractor Head with Sprayer

9.2cm Plastic Extractor Head with Sprayer

Sprayer Switch for Wet/Dry/Vacuum

### Vacuum Cleaner Accessories

Stainless Steel Industrial Vacuum Buckle

Vacuum Buckle

(9.2cm/19cm) Transparent

(9.2cm/19cm) Transparent Sofa and Carpet Extractor w/ 20.8cm Steel Pipe

Suction Head Bucket Clip for BF 502