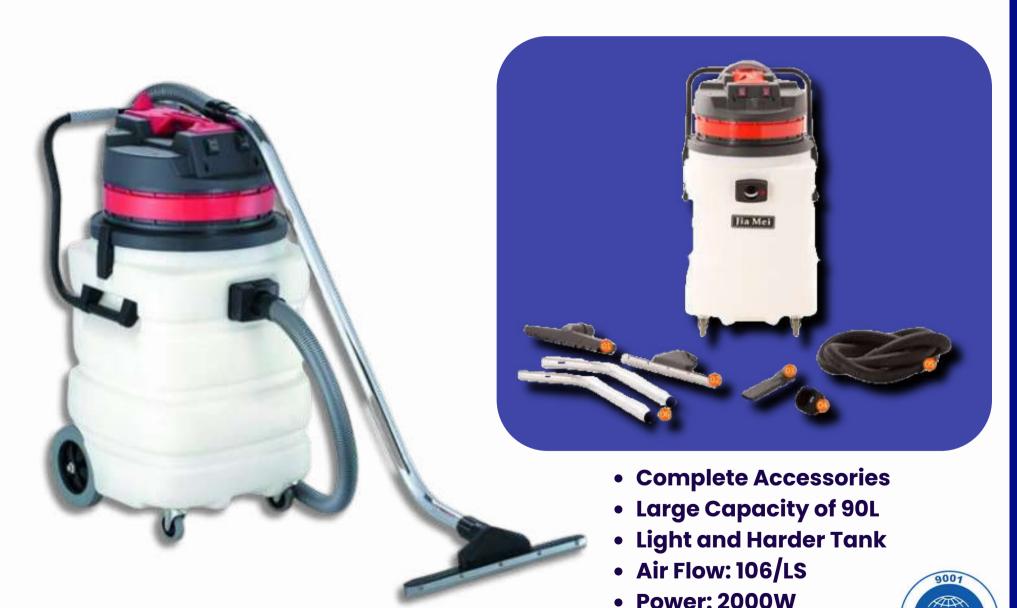

## BY788A Silent Dry Vacuum Cleaner 15L





• Function: Dry

Power: 1300W

• Voltage: 220-240

Capacity: 15L

Metal Tube: Telescopic

• Vacuum: 2000mmH2O

• Noise: 55dB







## BY500 Wet Dry Vacuum Cleaner 15L







- Function: Wet & Dry
- Power: 1300W
- Voltage: 220
- Capacity: 15L
- Cable Length: 5M
- Vacuum: 2000mmH20







# BY501 Wet/Dry Vacuum Cleaner 30L







- Function: Wet & Dry
- Power: 1500W
- Voltage: 200-240v
- Capacity: 30L
- Cable Length: 5M
- Vacuum: 2000mmH20







## BF585-T 3 Motor Wet Dry Vacuum Cleaner 80L





- Complete Accessories
- Water Proof Switch
- Stainless Steel Tank
- With Rear Squeegee
- Air Flow: 120/LS
- Power: 3000W
- Voltage: 220-240V







## BF583A 2-Motor Wet/Dry Vacuum Cleaner 90L



https://ezeegroups.com/ezeeclean





# AF09001 Wet Vacuum Tool (38mmTube Diameter)









### Vacuum Cleaner Parts





Motor of Wet&Dry Vacuum

For BY788A, BY501, BF583A Power: 1000W/1500W Accessories of Wet&Dry Vacuum 30L/80L/90L







### Vacuum Cleaner Accessories



19cm Plastic Extractor Head with Sprayer



9.2cm Plastic Extractor Head with Sprayer



Sprayer Switch for Wet/Dry/Vacuum







### Vacuum Cleaner Accessories



Stainless Steel Industrial Vacuum Buckle



Vacuum Buckle

(9.2cm/19cm) Transparent

(9.2cm/19cm) Transparent Sofa and Carpet Extractor w/ 20.8cm Steel Pipe



Suction Head Bucket Clip for BF 502







### Filter for Wet & Dry Vacuum 30L