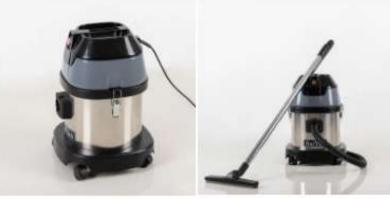

## BY500 Wet Dry Vacuum Cleaner 15L

- Function: Wet & Dry
- Power: 1300W
- Voltage: 220
- Capacity: 15L
- Cable Length: 5M
- Vacuum: 2000mmH20