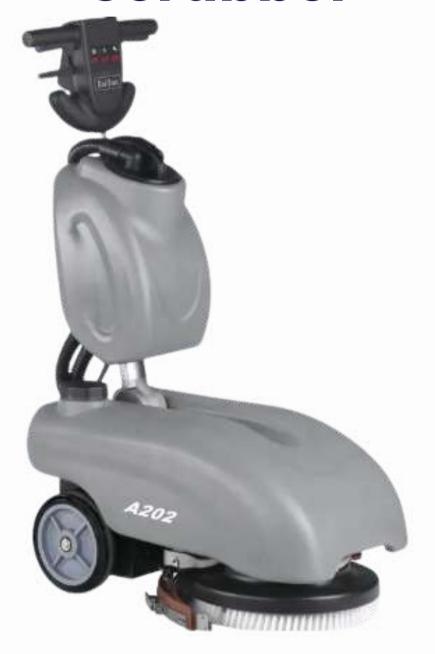

#### A202 Baiyun Push-Behind Floor Scrubber









### K201 Baiyun Push-Behind Floor Scrubber









### BF522 Rotary Floor Scrubing Machine

 Multifunctional: carpet & floor washing, wax removing, low speed burnishing

• Rotation: 175rpm

Power: 1200W

Voltage: 220-240V











### A55-E Walk Behind Floor Scrubber Machine





- Solution/Recovery Tank Capacity: 50L
- Voltage: 220V
- Power: 1100W
- Scrubbing Width: 51 CM
- Squeegee Width: 75 CM







## Floor Pads for Scrubbing Machine

- Cleaning Pad Size 17" & 18"
- Polishing Pad Size 17" & 18"
- Wax Removing Pad Size 17" & 18"







# Brush Pads for Scrubbing Machine



Floor Brush Size 17" & 18"



Carpet Brush Size 17" & 18"



Metal Scrubber Head Size 17"







Marble Scrubber Brushing Holder Size 17"







#### BF521 Jieba Baiyun Scrubber Wheel