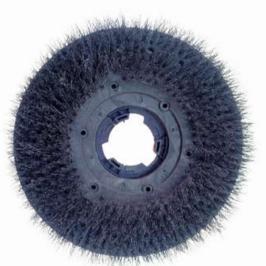

# Brush Pads for Scrubbing Machine

Floor Brush Size 17" & 18"

Carpet Brush Size 17" & 18"

Metal Scrubber Head Size 17"

Marble Scrubber Brushing Holder Size 17"