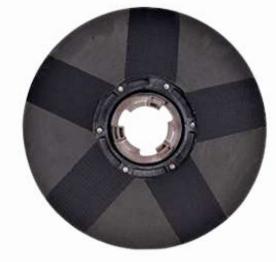

# Brush Pads for Scrubbing Machine

Floor Brush Size 17" & 18"

Carpet Brush Size 17" & 18"

Metal Scrubber Head Size 17"

Marble Scrubber Brushing Holder Size 17"