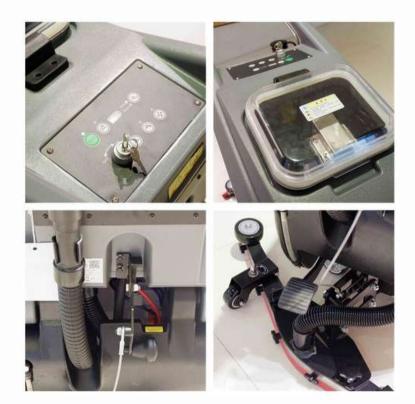

### A55-E Walk Behind Floor Scrubber Machine

- Solution/Recovery Tank Capacity: 50L
- Voltage: 220V
- Power: 1100W
- Scrubbing Width: 51 CM
- Squeegee Width: 75 CM