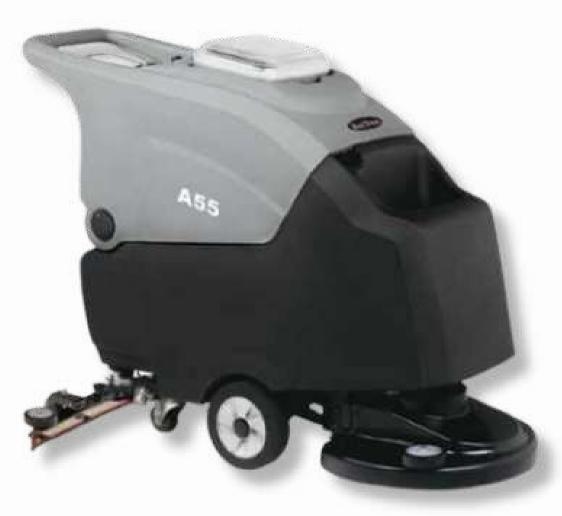

### A55-E Walk Behind Floor Scrubber Machine

- Solution/Recovery Tank Capacity: 50L
- Voltage: 220V
- Power: 1100W
- Scrubbing Width: 51 CM
- Squeegee Width: 75 CM