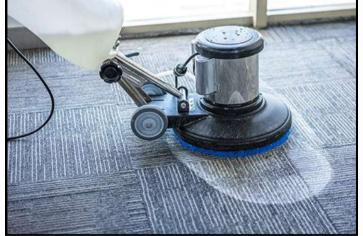

### BF522 Rotary Floor Scrubing Machine

 Multifunctional: carpet & floor washing, wax removing, low speed burnishing

• Rotation: 175rpm

Power: 1200W

Voltage: 220-240V