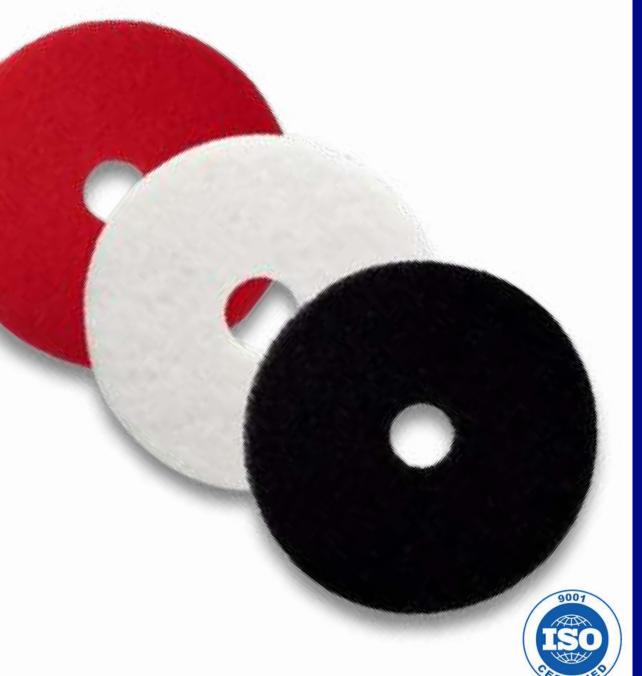

## Floor Pads for Scrubbing Machine

- Cleaning Pad Size 17" & 18"
- Polishing Pad Size 17" & 18"
- Wax Removing Pad Size 17" & 18"