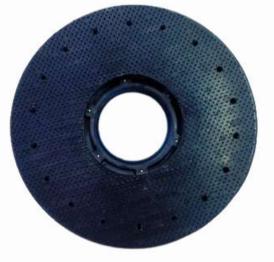

# Brush Pads for Scrubbing Machine

Floor Brush Size 17" & 18"

Carpet Brush Size 17" & 18"

Metal Scrubber Head Size 17"

Marble Scrubber Brushing Holder Size 17"