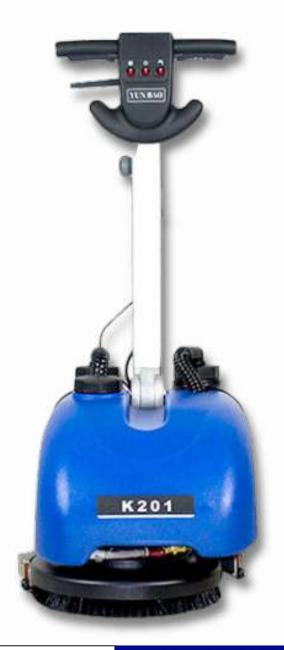

#### A202 Baiyun Push-Behind Floor Scrubber









### K201 Baiyun Push-Behind Floor Scrubber









### BF522 Rotary Floor Scrubing Machine

 Multifunctional: carpet & floor washing, wax removing, low speed burnishing

• Rotation: 175rpm

Power: 1200W

Voltage: 220-240V











### A55-E Walk Behind Floor Scrubber Machine





- Solution/Recovery Tank Capacity: 50L
- Voltage: 220V
- Power: 1100W
- Scrubbing Width: 51 CM
- Squeegee Width: 75 CM







## Floor Pads for Scrubbing Machine

- Cleaning Pad Size 17" & 18"
- Polishing Pad Size 17" & 18"
- Wax Removing Pad Size 17" & 18"







# Brush Pads for Scrubbing Machine



Floor Brush Size 17" & 18"



Carpet Brush Size 17" & 18"



Metal Scrubber Head Size 17"







Marble Scrubber Brushing Holder Size 17"







#### BF521 Jieba Baiyun Scrubber Wheel