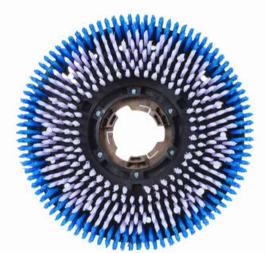

# Brush Pads for Scrubbing Machine

Floor Brush Size 17" & 18"

Carpet Brush Size 17" & 18"

Metal Scrubber Head Size 17"

Marble Scrubber Brushing Holder Size 17"