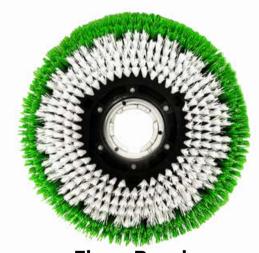

# Brush Pads for Scrubbing Machine

Floor Brush Size 17" & 18"

Carpet Brush Size 17" & 18"

Metal Scrubber Head Size 17"

Marble Scrubber Brushing Holder Size 17"