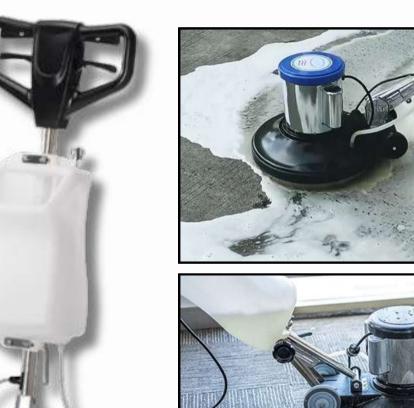

### BF522 Rotary Floor Scrubing Machine

 Multifunctional: carpet & floor washing, wax removing, low speed burnishing

• Rotation: 175rpm

Power: 1200W

Voltage: 220-240V